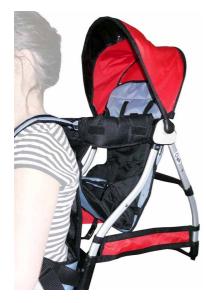

#### Backpack Carrier (£14.00)

- Suitable from 6 months to 3 years approx.
- Padded backrest and adjustable waist harness.
- Collapsible sun hood and rain cover.
- Height adjustable seat.