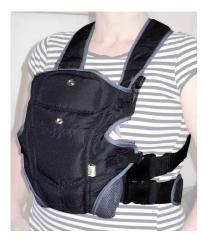

#### Standard Carrier (£7.00)

- Suitable from birth to 12 months approx.
- From 3 months baby may face outwards.

Padded shoulder straps. Adjustable leg straps

Detachable dribble bib.