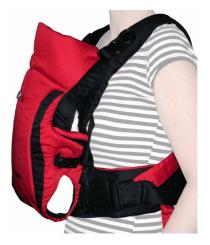

### Deluxe Carrier (£10.50)

- ♦ From birth to 12 months approx.
- Baby can face outwards from 3 months.
- ♦ Head hugger to support baby's head.
- Superior lumbar support.